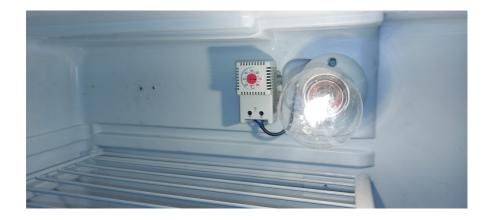

James and Jeanette

#### Photo of Insect Box:

First photo is of the finished product looking in the door the air vent can be seen at the top and to the right of it the light that comes on when the door opens together with the temperature thermostat at the bottom the thermostat controlled heat lamp and fan can be seen.

Page 8 Finch Bizz Hawkesbury Finch club's monthly magazine



Second photo is looking at the ventilation fan in the bottom where the compressor used to be view from the rear.



Third photo is a view of the vent at the top back wall allowing air flow out



Fourth photo is a view from the front of the ceramic heat lamp and fan controlled by a thermostat



Fifth photo is the thermostat and interior light mounted in the position of the original fridge thermostat and light.



#### 2022 AUSSIE BIRD COUNT RESULTS

### [summarised by Peter Berry]

I was among the more than 77,000 Australians who took part in the annual *Birdlife* bird count in October last year. I thought club members would be interested to see the list of most common birds observed during the count. The top 10 observed by number across the country ended up the same as the year before and are as follows:

- 1. Rainbow lorikeet
- 2. Noisy miner
- 3. Magpie
- 4. Sulphur crested cockatoo (most of them were at my place I reckon!)
- 5. Galah
- 6. House sparrow
- 7. Welcome swallow

#### Page 11 Finch Bizz Hawkesbury Finch club's monthly magazine

- 8. Silver gull
- 9. Red wattlebird
- 10. White ibis

Some of the birds I reported as being frequent visitors to my back yard (king parrots, crimson rosell