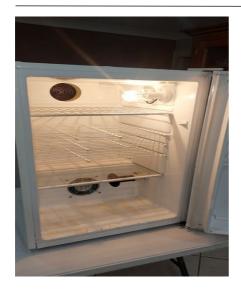

mp mounted at the bottom. Also, to ensure it doesn't get too humid I fitted a fan at the bottom with a vent at the top also controlled by the thermostat ensuring air flow from the heater in the base up through to the vent.

I set the thermostat to 30 degrees, and it has been working well I've been putting a freshly fly blown dish in every couple of days and my birds are loving the regular supply.

Regards Members, James and Jeanette

#### Photo of Insect Box:

First photo is of the finished product looking in the door the air vent can be seen at the top and to the right of it the light that comes on when the door opens together with the temperature thermostat at the bottom the thermostat controlled heat lamp and fan can be seen.

Page 8 Finch Bizz Hawkesbury Finch club's monthly magazine



Second photo is looking at the ventilation fan in the bottom where the compressor used to be view from the rear.



Third photo is a view of the vent at the top back wall allowing air flow out



Fourth photo is a view from the front of the ceramic heat lamp and fan controlled by a thermostat



Fifth photo is the thermostat and interior light mounted in the position of the original fridge thermostat and light.



#### 2022 AUSSIE BIRD COUNT RESULTS

### [summarised by Peter Berry]

I was among the more than 77,000 Australians who took part in the annual *Birdlife* bird count in October last year. I thought club members would be interested to see the list of most common birds observed during the count. The top 10 observed by number across the country ended up the same as the year before