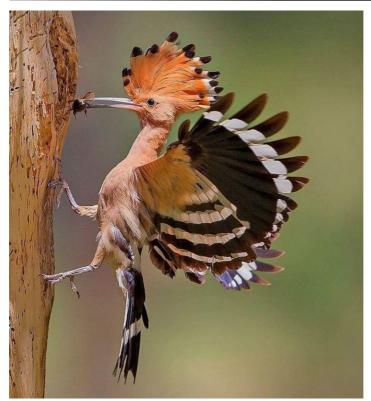

les or Blackthroat      | N/A  | N/A | F11  |
| Pictorella, Chestnut or Yellow Rump | N/A  | N/A | F12  |

I hope the above makes sense but let me know if you need any assistance. Or you can contact the RAS Domestic Animals Coordinator on 9704-1007 (during business hours).

I look forward to seeing you at the Easter Show....good luck!

Regards

Ivan 0428 656 653

#### A Bird of Interest:

Eurasian Hoopoe (Upupa epops)

.

- ~ Photo by **Shlomo** Waldmann
- ~ The Eurasian hoopoe is the most widespread species of the genus Upupa. It is a distinctive cinnamon coloured bird with black and white wings, a tall erectile crest, a broad white band across a black tail, and a long narrow downcurved bill. Its call is a soft "oop-oop-oop". It is native to Europe, Asia and the northern half of Africa.



An Interesting Article I Found: <u>Aussie Finches For Aussie Breeders</u> <u>Adam Finch FitzGerald</u>

More baby Chaffinch out today!! This nest was in a high, difficult spot to inspect so had no idea how many eggs/chicks it contained.

(Note: nests are irregularly inspected & when they are, only when the hen is off the nest. Being open cup nesters, it's generally easy to peek in from afar & get an idea of what's happening in the nest. Most nests are usually within 1m - 1.2m from the ground, but this particular nest bucks that usual trend & is about 1.9m above the ground!) Anyways, I found one chick fledged this morning, followed by a second shortly

#### Page 17 Finch Bizz Hawkesbury Finch club's monthly magazine

thereafter Both leg-rung & feather's nicked for DNA. I was just in the a