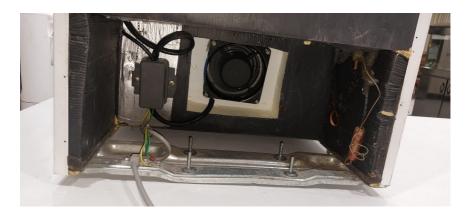

op also controlled by the thermostat ensuring air flow from the heater in the base up through to the vent.

I set the thermostat to 30 degrees, and it has been working well I've been putting a freshly fly blown dish in every couple of days and my birds are loving the regular supply.

Regards Members, James and Jeanette

#### Photo of Insect Box:

First photo is of the finished product looking in the door the air vent can be seen at the top and to the right of it the light that comes on when the door opens together with the temperature thermostat at the bottom the thermostat controlled heat lamp and fan can be seen.

Page 8 Finch Bizz Hawkesbury Finch club's monthly magazine



Second photo is looking at the ventilation fan in the bottom where the compressor used to be view from the rear.



Third photo is a view of the vent at the top back wall allowing air flow out



Fourth photo is a view from the front of the ceramic heat lamp and fan controlled by a thermostat



Fifth photo is the thermostat and interior light mounted in the position of the original fridge thermostat and light.



#### 2022 AUSSIE BIRD COUNT RESULTS

### [summarised by Peter Berry]

I was among the more than 77,000 Australians who took part in the annual *Birdlife* bird count in October last year. I thought club members would be interested to see the list of most common birds observed during the count. The top 10 observed by number across the country ended up the same as the year before and are as follows:

- 1. Rainbow lorikeet
- 2. Noisy miner
- 3. Magpie
- 4. Sulphur crested cockatoo (most of them