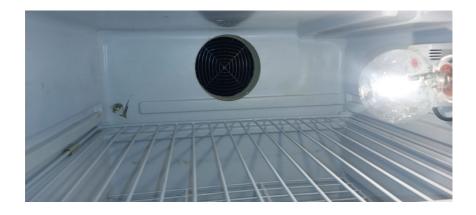

se up through to the vent.

I set the thermostat to 30 degrees, and it has been working well I've been putting a freshly fly blown dish in every couple of days and my birds are loving the regular supply.

Regards Members, James and Jeanette

#### Photo of Insect Box:

First photo is of the finished product looking in the door the air vent can be seen at the top and to the right of it the light that comes on when the door opens together with the temperature thermostat at the bottom the thermostat controlled heat lamp and fan can be seen.

Page 8 Finch Bizz Hawkesbury Finch club's monthly magazine



Second photo is looking at the ventilation fan in the bottom where the compressor used to be view from the rear.



Third photo is a view of the vent at the top back wall allowing air flow out



Fourth photo is a view from the front of the ceramic heat lamp and fan controlled by a thermostat



Fifth photo is the thermostat and interior light mounted in the position of the original fridge thermostat and light.



#### 2022 AUSSIE BIRD COUNT RESULTS

### [summarised by Peter Berry]

I was among the more than 77,000 Australians who took part in the annual *Birdlife* bird count in October last year. I thought club members would be interested to see the list of most common birds observed during the count. The top 10 observed by number across the country ended up the same as the year before and are as follows:

- 1. Rainbow lorikeet
- 2. Noisy miner
- 3. Magpie
- 4. Sulphur crested cockatoo (most of them were at my place I reckon!)
- 5. Galah
- 6. House sparrow
- 7. Welcome swallow