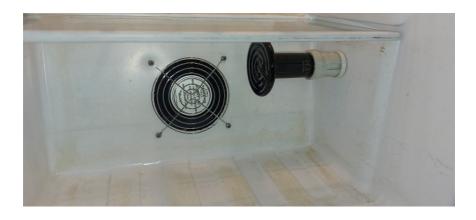

n putting a freshly fly blown dish in every couple of days and my birds are loving the regular supply.

Regards Members, James and Jeanette

#### Photo of Insect Box:

First photo is of the finished product looking in the door the air vent can be seen at the top and to the right of it the light that comes on when the door opens together with the temperature thermostat at the bottom the thermostat controlled heat lamp and fan can be seen.

Page 8 Finch Bizz Hawkesbury Finch club's monthly magazine



Second photo is looking at the ventilation fan in the bottom where the compressor used to be view from the rear.



Third photo is a view of the vent at the top back wall allowing air flow out



Fourth photo is a view from the front of the ceramic heat lamp and fan controlled by a thermostat



Fifth photo is the thermostat and interior light mounted in the position of the original fridge thermostat and light.



#### 2022 AUSSIE BIRD COUNT RESULTS

### [summarised by Peter Berry]

I was among the more than 77,000 Australians who took part in the annual *Birdlife* bird count in October last year. I thought club members would be interested to see the list of most common birds observed during the count. The top 10 observed by number across the country ended up the same as the year before and are as follows:

- 1. Rainbow lorikeet
- 2. Noisy miner
- 3. Magpie
- 4. Sulphur crested cockatoo (most of them were at my place I reckon!)
- 5. Galah
- 6. House sparrow
- 7. Welcome swallow

#### Page 11 Finch Bizz Hawkesbury Finch club's monthly magazine

- 8. Silver gull
- 9. Red wattlebir